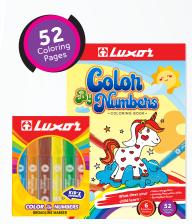

### Color by Numbers

A fun activity pack for teaching children the concept of numbers and counting. Develop fine motor and cognitive skills.

#### The packs contain:

- » Number coloring book
- » 6 color by numbers broadline markers

6108/FUN BOOK

6108/FUN BOOK 52