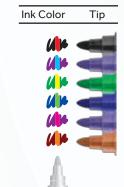

3065/12 BOX

| Scente/Ink Color                                                                                                                                                                                                                                                                                                                                                                                                                                                                                                                                                                                                                                                                                                                                                                                                                                                                                                                                                                                                                                                                                                                                                                                                                                                                                                                                                                                                                                                                                                                                                                                                                                                                                                                                                                                                                                                                                                                                                                                                                                                                                                 |                   |      | Tip           |
|------------------------------------------------------------------------------------------------------------------------------------------------------------------------------------------------------------------------------------------------------------------------------------------------------------------------------------------------------------------------------------------------------------------------------------------------------------------------------------------------------------------------------------------------------------------------------------------------------------------------------------------------------------------------------------------------------------------------------------------------------------------------------------------------------------------------------------------------------------------------------------------------------------------------------------------------------------------------------------------------------------------------------------------------------------------------------------------------------------------------------------------------------------------------------------------------------------------------------------------------------------------------------------------------------------------------------------------------------------------------------------------------------------------------------------------------------------------------------------------------------------------------------------------------------------------------------------------------------------------------------------------------------------------------------------------------------------------------------------------------------------------------------------------------------------------------------------------------------------------------------------------------------------------------------------------------------------------------------------------------------------------------------------------------------------------------------------------------------------------|-------------------|------|---------------|
| <b>⊕</b> a                                                                                                                                                                                                                                                                                                                                                                                                                                                                                                                                                                                                                                                                                                                                                                                                                                                                                                                                                                                                                                                                                                                                                                                                                                                                                                                                                                                                                                                                                                                                                                                                                                                                                                                                                                                                                                                                                                                                                                                                                                                                                                       | herry             | 44)  | City and the  |
| 🤳 B                                                                                                                                                                                                                                                                                                                                                                                                                                                                                                                                                                                                                                                                                                                                                                                                                                                                                                                                                                                                                                                                                                                                                                                                                                                                                                                                                                                                                                                                                                                                                                                                                                                                                                                                                                                                                                                                                                                                                                                                                                                                                                              | anana             | 44)  | <b>Q</b> ai   |
| ⊗ S.                                                                                                                                                                                                                                                                                                                                                                                                                                                                                                                                                                                                                                                                                                                                                                                                                                                                                                                                                                                                                                                                                                                                                                                                                                                                                                                                                                                                                                                                                                                                                                                                                                                                                                                                                                                                                                                                                                                                                                                                                                                                                                             | Orange            | 4/1) |               |
| a                                                                                                                                                                                                                                                                                                                                                                                                                                                                                                                                                                                                                                                                                                                                                                                                                                                                                                                                                                                                                                                                                                                                                                                                                                                                                                                                                                                                                                                                                                                                                                                                                                                                                                                                                                                                                                                                                                                                                                                                                                                                                                                | hocolate          | 4/1  | The second    |
| Ø M                                                                                                                                                                                                                                                                                                                                                                                                                                                                                                                                                                                                                                                                                                                                                                                                                                                                                                                                                                                                                                                                                                                                                                                                                                                                                                                                                                                                                                                                                                                                                                                                                                                                                                                                                                                                                                                                                                                                                                                                                                                                                                              | lang <del>o</del> | 44)  | distant.      |
| 🛞 L                                                                                                                                                                                                                                                                                                                                                                                                                                                                                                                                                                                                                                                                                                                                                                                                                                                                                                                                                                                                                                                                                                                                                                                                                                                                                                                                                                                                                                                                                                                                                                                                                                                                                                                                                                                                                                                                                                                                                                                                                                                                                                              | emon              | 4    |               |
| a                                                                                                                                                                                                                                                                                                                                                                                                                                                                                                                                                                                                                                                                                                                                                                                                                                                                                                                                                                                                                                                                                                                                                                                                                                                                                                                                                                                                                                                                                                                                                                                                                                                                                                                                                                                                                                                                                                                                                                                                                                                                                                                | nnamon            | 46)  | All Persons   |
| p                                                                                                                                                                                                                                                                                                                                                                                                                                                                                                                                                                                                                                                                                                                                                                                                                                                                                                                                                                                                                                                                                                                                                                                                                                                                                                                                                                                                                                                                                                                                                                                                                                                                                                                                                                                                                                                                                                                                                                                                                                                                                                                | ineapple          | 46)  | <b>August</b> |
| a                                                                                                                                                                                                                                                                                                                                                                                                                                                                                                                                                                                                                                                                                                                                                                                                                                                                                                                                                                                                                                                                                                                                                                                                                                                                                                                                                                                                                                                                                                                                                                                                                                                                                                                                                                                                                                                                                                                                                                                                                                                                                                                | ool Mint          | 44)  |               |
| Be     Be | ubble Gum         | 46)  | distant.      |
| Control Li                                                                                                                                                                                                                                                                                                                                                                                                                                                                                                                                                                                                                                                                                                                                                                                                                                                                                                                                                                                                                                                                                                                                                                                                                                                                                                                                                                                                                                                                                                                                                                                                                                                                                                                                                                                                                                                                                                                                                                                                                                                                                                       | avender           | 46)  | 4 Signal      |
| ₿ B                                                                                                                                                                                                                                                                                                                                                                                                                                                                                                                                                                                                                                                                                                                                                                                                                                                                                                                                                                                                                                                                                                                                                                                                                                                                                                                                                                                                                                                                                                                                                                                                                                                                                                                                                                                                                                                                                                                                                                                                                                                                                                              | etries            | 46)  | Section 1     |
|                                                                                                                                                                                                                                                                                                                                                                                                                                                                                                                                                                                                                                                                                                                                                                                                                                                                                                                                                                                                                                                                                                                                                                                                                                                                                                                                                                                                                                                                                                                                                                                                                                                                                                                                                                                                                                                                                                                                                                                                                                                                                                                  |                   |      |               |