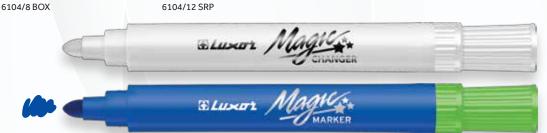

### Magic Marker Its Magic! Make 2 colors out of 1 marker.

#### **6 VIBRANT COLOR PACK WITH 2 COLOR CHANGERS**

#### Magic. Art. Action.

Luxor Magic Colours set contains four types of activity cards as well as lenticular cards along with 6 magic colors and 2 changer pens. Use the colors to paint, wait for 5 seconds and then use the changer pens to breathe magic into your work. Use the cards to take your skills to the next level and amaze everyone.