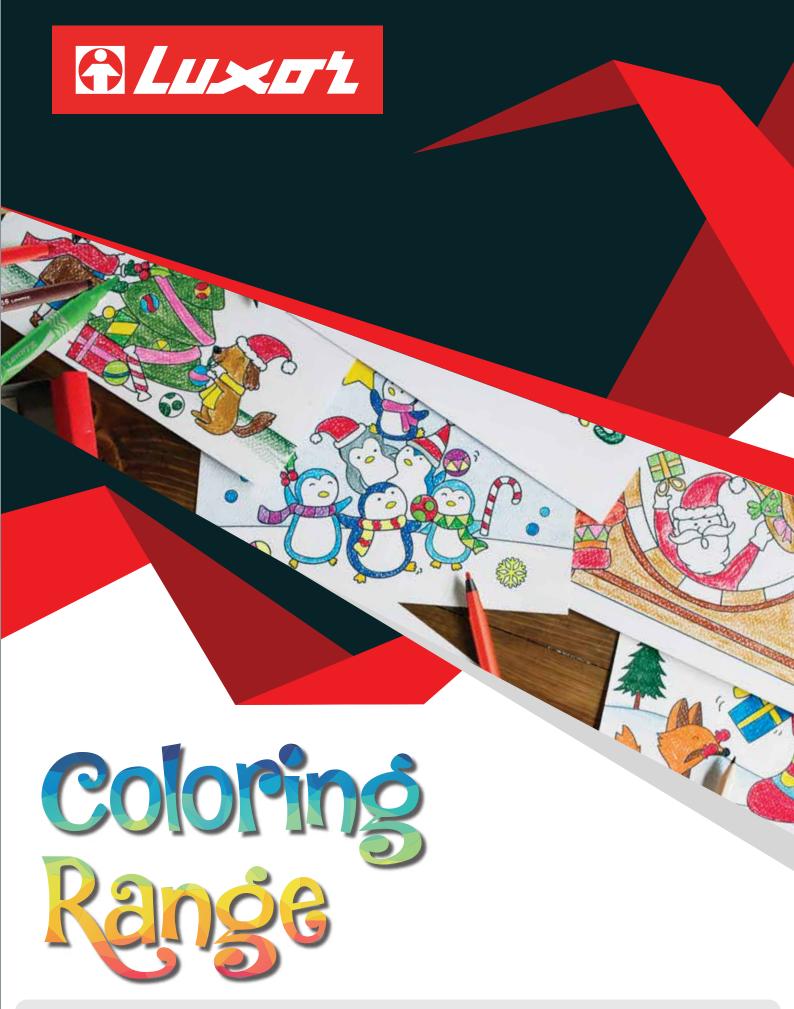

# ART & HOBBY KIDS COLORING



A Luxut

# Coloring Range

#### TRIOS Color Brush













#### **COLOR YOUR IMAGINATION!**

Awaken your artistic side with Luxor Trios color brush marker with polyster brush tip similar to artistic paint brush. The durable brush tip gives freedom to create the stylish brush stroke of broad, medium and narrow width.





36200/10 WT

36200/12 BOX



TRIOS Color Brush

### TRIOS Coloring Marker

Luxor Trios Coloring Markers, range of vivid colors in water based ink are washable and non toxic. Ergonomic triangular shape body for easy coloring. Ideal for sketching and coloring. The markers come with a ventilated cap for child safety.





36100/10 WT

36100/12 BOX











#### Scented Markers Stamp & Hobby Art Set

#### **COLOR YOUR