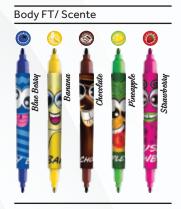

#### Scented Markers Stamp & Hobby Art Set

#### Scented Markers

Exciting array of scented markers help spark creativity. Vivid color shades for a fun coloring experience. Thick barrel that's easy for children to grip. Durable tip for precision point to broad coloring.

3065/12 BOX

| Scente/Ink Color                                                                                                                                                                                                                                                                                                                                                                                                                                                                                                                                                                                                                                                                                                                                                                                                                                                                                                                                                                                                                                                                                                                                                                                                                                                                                                                                                                                                                                                                                                                                                                                                                                                                                                                                                                                                                                                                                                                                                                                                                                                                                                 |                   |      | Tip           |
|------------------------------------------------------------------------------------------------------------------------------------------------------------------------------------------------------------------------------------------------------------------------------------------------------------------------------------------------------------------------------------------------------------------------------------------------------------------------------------------------------------------------------------------------------------------------------------------------------------------------------------------------------------------------------------------------------------------------------------------------------------------------------------------------------------------------------------------------------------------------------------------------------------------------------------------------------------------------------------------------------------------------------------------------------------------------------------------------------------------------------------------------------------------------------------------------------------------------------------------------------------------------------------------------------------------------------------------------------------------------------------------------------------------------------------------------------------------------------------------------------------------------------------------------------------------------------------------------------------------------------------------------------------------------------------------------------------------------------------------------------------------------------------------------------------------------------------------------------------------------------------------------------------------------------------------------------------------------------------------------------------------------------------------------------------------------------------------------------------------|-------------------|------|---------------|
| <b>⊕</b> a                                                                                                                                                                                                                                                                                                                                                                                                                                                                                                                                                                                                                                                                                                                                                                                                                                                                                                                                                                                                                                                                                                                                                                                                                                                                                                                                                                                                                                                                                                                                                                                                                                                                                                                                                                                                                                                                                                                                                                                                                                                                                                       | herry             | 44)  | City and the  |
| 🤳 B                                                                                                                                                                                                                                                                                                                                                                                                                                                                                                                                                                                                                                                                                                                                                                                                                                                                                                                                                                                                                                                                                                                                                                                                                                                                                                                                                                                                                                                                                                                                                                                                                                                                                                                                                                                                                                                                                                                                                                                                                                                                                                              | anana             | 44)  | <b>Q</b> ai   |
| ⊗ S.                                                                                                                                                                                                                                                                                                                                                                                                                                                                                                                                                                                                                                                                                                                                                                                                                                                                                                                                                                                                                                                                                                                                                                                                                                                                                                                                                                                                                                                                                                                                                                                                                                                                                                                                                                                                                                                                                                                                                                                                                                                                                                             | Orange            | 4/1) |               |
| a                                                                                                                                                                                                                                                                                                                                                                                                                                                                                                                                                                                                                                                                                                                                                                                                                                                                                                                                                                                                                                                                                                                                                                                                                                                                                                                                                                                                                                                                                                                                                                                                                                                                                                                                                                                                                                                                                                                                                                                                                                                                                                                | hocolate          | 4/1  | The second    |
| Ø M                                                                                                                                                                                                                                                                                                                                                                                                                                                                                                                                                                                                                                                                                                                                                                                                                                                                                                                                                                                                                                                                                                                                                                                                                                                                                                                                                                                                                                                                                                                                                                                                                                                                                                                                                                                                                                                                                                                                                                                                                                                                                                              | lang <del>o</del> | 44)  | distant.      |
| 🛞 L                                                                                                                                                                                                                                                                                                                                                                                                                                                                                                                                                                                                                                                                                                                                                                                                                                                                                                                                                                                                                                                                                                                                                                                                                                                                                                                                                                                                                                                                                                                                                                                                                                                                                                                                                                                                                                                                                                                                                                                                                                                                                                              | emon              | 4    |               |
| a                                                                                                                                                                                                                                                                                                                                                                                                                                                                                                                                                                                                                                                                                                                                                                                                                                                                                                                                                                                                                                                                                                                                                                                                                                                                                                                                                                                                                                                                                                                                                                                                                                                                                                                                                                                                                                                                                                                                                                                                                                                                                                                | nnamon            | 46)  | All Persons   |
| p                                                                                                                                                                                                                                                                                                                                                                                                                                                                                                                                                                                                                                                                                                                                                                                                                                                                                                                                                                                                                                                                                                                                                                                                                                                                                                                                                                                                                                                                                                                                                                                                                                                                                                                                                                                                                                                                                                                                                                                                                                                                                                                | ineapple          | 46)  | <b>August</b> |
| a                                                                                                                                                                                                                                                                                                                                                                                                                                                                                                                                                                                                                                                                                                                                                                                                                                                                                                                                                                                                                                                                                                                                                                                                                                                                                                                                                                                                                                                                                                                                                                                                                                                                                                                                                                                                                                                                                                                                                                                                                                                                                                                | ool Mint          | 44)  |               |
| Be     Be | ubble Gum         | 46)  | distant.      |
| Control Li                                                                                                                                                                                                                                                                                                                                                                                                                                                                                                                                                                                                                                                                                                                                                                                                                                                                                                                                                                                                                                                                                                                                                                                                                                                                                                                                                                                                                                                                                                                                                                                                                                                                                                                                                                                                                                                                                                                                                                                                                                                                                                       | avender           | 46)  | 4 Signal      |
| ₿ B                                                                                                                                                                                                                                                                                                                                                                                                                                                                                                                                                                                                                                                                                                                                                                                                                                                                                                                                                                                                                                                                                                                                                                                                                                                                                                                                                                                                                                                                                                                                                                                                                                                                                                                                                                                                                                                                                                                                                                                                                                                                                                              | etries            | 46)  | Section 1     |
|                                                                                                                                                                                                                                                                                                                                                                                                                                                                                                                                                                                                                                                                                                                                                                                                                                                                                                                                                                                                                                                                                                                                                                                                                                                                                                                                                                                                                                                                                                                                                                                                                                                                                                                                                                                                                                                                                                                                                                                                                                                                                                                  |                   |      |               |