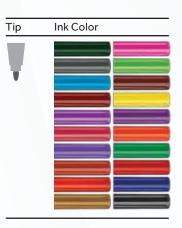

3065/12 BOX

| Scente/Ink Color                                                                                                                                                                                                                                                                                                                                                                                                                                                                                                                                                                                                                                                                                                                                                                                                                                                                                                                                                                                                                                                                                                                                                                                                                                                                                                                                                                                                                                                                                                                                                                                                                                                                                                                                                                                                                                                                                                                                                                                                                                                                                                 |                   |      | Tip           |
|------------------------------------------------------------------------------------------------------------------------------------------------------------------------------------------------------------------------------------------------------------------------------------------------------------------------------------------------------------------------------------------------------------------------------------------------------------------------------------------------------------------------------------------------------------------------------------------------------------------------------------------------------------------------------------------------------------------------------------------------------------------------------------------------------------------------------------------------------------------------------------------------------------------------------------------------------------------------------------------------------------------------------------------------------------------------------------------------------------------------------------------------------------------------------------------------------------------------------------------------------------------------------------------------------------------------------------------------------------------------------------------------------------------------------------------------------------------------------------------------------------------------------------------------------------------------------------------------------------------------------------------------------------------------------------------------------------------------------------------------------------------------------------------------------------------------------------------------------------------------------------------------------------------------------------------------------------------------------------------------------------------------------------------------------------------------------------------------------------------|-------------------|------|---------------|
| <b>⊕</b> a                                                                                                                                                                                                                                                                                                                                                                                                                                                                                                                                                                                                                                                                                                                                                                                                                                                                                                                                                                                                                                                                                                                                                                                                                                                                                                                                                                                                                                                                                                                                                                                                                                                                                                                                                                                                                                                                                                                                                                                                                                                                                                       | herry             | 44)  | City and the  |
| 🤳 B                                                                                                                                                                                                                                                                                                                                                                                                                                                                                                                                                                                                                                                                                                                                                                                                                                                                                                                                                                                                                                                                                                                                                                                                                                                                                                                                                                                                                                                                                                                                                                                                                                                                                                                                                                                                                                                                                                                                                                                                                                                                                                              | anana             | 44)  | <b>Q</b> ai   |
| ⊗ S.                                                                                                                                                                                                                                                                                                                                                                                                                                                                                                                                                                                                                                                                                                                                                                                                                                                                                                                                                                                                                                                                                                                                                                                                                                                                                                                                                                                                                                                                                                                                                                                                                                                                                                                                                                                                                                                                                                                                                                                                                                                                                                             | Orange            | 4/1) |               |
| a                                                                                                                                                                                                                                                                                                                                                                                                                                                                                                                                                                                                                                                                                                                                                                                                                                                                                                                                                                                                                                                                                                                                                                                                                                                                                                                                                                                                                                                                                                                                                                                                                                                                                                                                                                                                                                                                                                                                                                                                                                                                                                                | hocolate          | 4/1  | The second    |
| Ø M                                                                                                                                                                                                                                                                                                                                                                                                                                                                                                                                                                                                                                                                                                                                                                                                                                                                                                                                                                                                                                                                                                                                                                                                                                                                                                                                                                                                                                                                                                                                                                                                                                                                                                                                                                                                                                                                                                                                                                                                                                                                                                              | lang <del>o</del> | 44)  | distant.      |
| 🛞 L                                                                                                                                                                                                                                                                                                                                                                                                                                                                                                                                                                                                                                                                                                                                                                                                                                                                                                                                                                                                                                                                                                                                                                                                                                                                                                                                                                                                                                                                                                                                                                                                                                                                                                                                                                                                                                                                                                                                                                                                                                                                                                              | emon              | 4    |               |
| a                                                                                                                                                                                                                                                                                                                                                                                                                                                                                                                                                                                                                                                                                                                                                                                                                                                                                                                                                                                                                                                                                                                                                                                                                                                                                                                                                                                                                                                                                                                                                                                                                                                                                                                                                                                                                                                                                                                                                                                                                                                                                                                | nnamon            | 46)  | All Persons   |
| p                                                                                                                                                                                                                                                                                                                                                                                                                                                                                                                                                                                                                                                                                                                                                                                                                                                                                                                                                                                                                                                                                                                                                                                                                                                                                                                                                                                                                                                                                                                                                                                                                                                                                                                                                                                                                                                                                                                                                                                                                                                                                                                | ineapple          | 46)  | <b>August</b> |
| a                                                                                                                                                                                                                                                                                                                                                                                                                                                                                                                                                                                                                                                                                                                                                                                                                                                                                                                                                                                                                                                                                                                                                                                                                                                                                                                                                                                                                                                                                                                                                                                                                                                                                                                                                                                                                                                                                                                                                                                                                                                                                                                | ool Mint          | 44)  |               |
| Be     Be | ubble Gum         | 46)  | distant.      |
| Control Li                                                                                                                                                                                                                                                                                                                                                                                                                                                                                                                                                                                                                                                                                                                                                                                                                                                                                                                                                                                                                                                                                                                                                                                                                                                                                                                                                                                                                                                                                                                                                                                                                                                                                                                                                                                                                                                                                                                                                                                                                                                                                                       | avender           | 46)  | 4 Signal      |
| ₿ B                                                                                                                                                                                                                                                                                                                                                                                                                                                                                                                                                                                                                                                                                                                                                                                                                                                                                                                                                                                                                                                                                                                                                                                                                                                                                                                                                                                                                                                                                                                                                                                                                                                                                                                                                                                                                                                                                                                                                                                                                                                                                                              | etries            | 46)  | Section 1     |
|                                                                                                                                                                                                                                                                                                                                                                                                                                                                                                                                                                                                                                                                                                                                                                                                                                                                                                                                                                                                                                                                                                                                                                                                                                                                                                                                                                                                                                                                                                                                                                                                                                                                                                                                                                                                                                                                                                                                                                                                                                                                                                                  |                   |      |               |