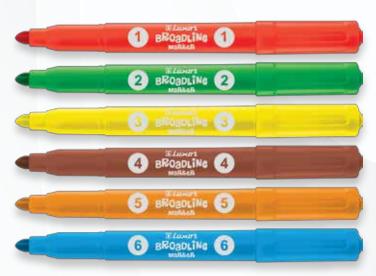

#### Broadline Marker

Luxor Broadline Markers are kids favorites, long-lasting, durable markers which are fun to color with. 12 brilliant colors, which don't bleed through most paper. Colors are washable and non toxic.