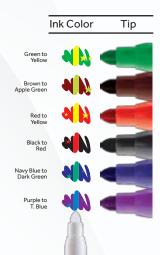

#### 6 Jumbo Colors for Art +2 Changers for Magic.

The Trick Fun Magic Colours include 6 vibrant colours and 2 changers. Paint your world with the colours and wait 5 seconds. Then use either the bullet tip changer marker to change colour or the stamper to make new designs and abra-cadabra, colours change according to the colour of the pen's cap. All the inks are water based, non-toxic and equipped with a unique child safety ventilated cap and that's the trick to magic!