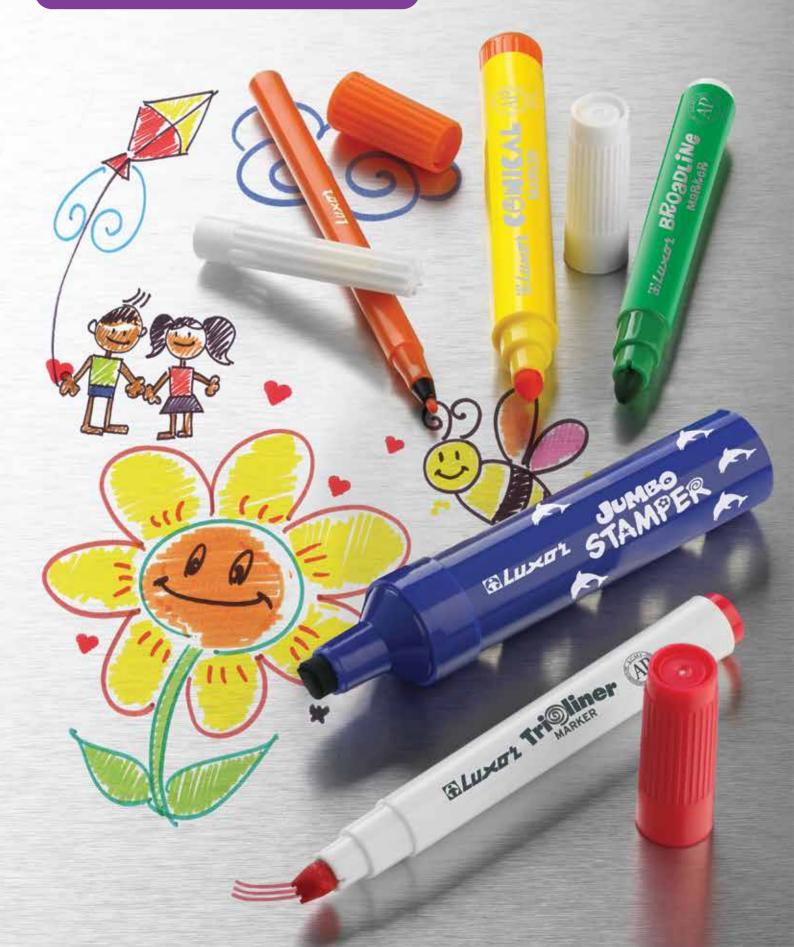

### TRIOS Coloring Marker

Luxor Trios Coloring Markers, range of vivid colors in water based ink are washable and non toxic. Ergonomic triangular shape body for easy coloring. Ideal for sketching and coloring. The markers come with a ventilated cap for child safety.

#### Scented Markers

The Luxor Scented Markers not only contains 10 wonderful colours to draw with but also smells heavenly with delicious fruit fragrance. What's more-since the colours are made out of food colours, they are completely non-toxic. The pack also provides a free colouring book, so you can put the colours to good use. Inside the lines or out of the box, just let your imagination go.

#### Broadline Marker

Luxor Broadline Markers are kids favorites, long-lasting, durable markers which are fun to color with. 12 brilliant colors, which don't bleed through most paper. Colors are washable and non toxic.

### Juneo Marker Pen

Luxor Juneo Markers are ideal for kids, long-lasting, short round tip durable markers which are fun to color with. 12 brilliant colors, which don't bleed through most paper. Colors are washable and non toxic.

#### Trioliner