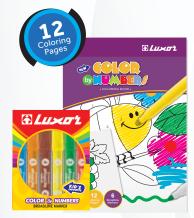

### Color by Numbers

A fun activity pack for teaching children the concept of numbers and counting. Develop fine motor and cognitive skills.

#### The packs contain:

- » Number coloring book
- » 6 color by numbers broadline markers

6108/FUN BOOK

6108/FUN BOOK 52