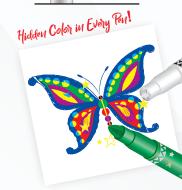

#### 6 Jumbo Colors for Art +2 Changers for Magic.

The Trick Fun Magic Colours include 6 vibrant colours and 2 changers. Paint your world with the colours and wait 5 seconds. Then use either the bullet tip changer marker to change colour or the stamper to make new designs and abra-cadabra, colours change according to the colour of the pen's cap. All the inks are water based, non-toxic and equipped with a unique child safety ventilated cap and that's the trick to magic!