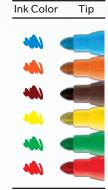

3065/12 BOX

| Scente/Ink Color                                                                                                                                                                                                                                                                                                                                                                                                                                                                                                                                                                                                                                                                                                                                                                                                                                                                                                                                                                                                                                                                                                                                                                                                                                                                                                                                                                                                                                                                                                                                                                                                                                                                                                                                                                                                                                                                                                                                                                                                                                                                                                 |                   |      | Tip           |
|------------------------------------------------------------------------------------------------------------------------------------------------------------------------------------------------------------------------------------------------------------------------------------------------------------------------------------------------------------------------------------------------------------------------------------------------------------------------------------------------------------------------------------------------------------------------------------------------------------------------------------------------------------------------------------------------------------------------------------------------------------------------------------------------------------------------------------------------------------------------------------------------------------------------------------------------------------------------------------------------------------------------------------------------------------------------------------------------------------------------------------------------------------------------------------------------------------------------------------------------------------------------------------------------------------------------------------------------------------------------------------------------------------------------------------------------------------------------------------------------------------------------------------------------------------------------------------------------------------------------------------------------------------------------------------------------------------------------------------------------------------------------------------------------------------------------------------------------------------------------------------------------------------------------------------------------------------------------------------------------------------------------------------------------------------------------------------------------------------------|-------------------|------|---------------|
| <b>⊕</b> a                                                                                                                                                                                                                                                                                                                                                                                                                                                                                                                                                                                                                                                                                                                                                                                                                                                                                                                                                                                                                                                                                                                                                                                                                                                                                                                                                                                                                                                                                                                                                                                                                                                                                                                                                                                                                                                                                                                                                                                                                                                                                                       | herry             | 44)  | City and the  |
| 🤳 B                                                                                                                                                                                                                                                                                                                                                                                                                                                                                                                                                                                                                                                                                                                                                                                                                                                                                                                                                                                                                                                                                                                                                                                                                                                                                                                                                                                                                                                                                                                                                                                                                                                                                                                                                                                                                                                                                                                                                                                                                                                                                                              | anana             | 44)  | <b>Q</b> ai   |
| ⊗ S.                                                                                                                                                                                                                                                                                                                                                                                                                                                                                                                                                                                                                                                                                                                                                                                                                                                                                                                                                                                                                                                                                                                                                                                                                                                                                                                                                                                                                                                                                                                                                                                                                                                                                                                                                                                                                                                                                                                                                                                                                                                                                                             | Orange            | 4/1) |               |
| a                                                                                                                                                                                                                                                                                                                                                                                                                                                                                                                                                                                                                                                                                                                                                                                                                                                                                                                                                                                                                                                                                                                                                                                                                                                                                                                                                                                                                                                                                                                                                                                                                                                                                                                                                                                                                                                                                                                                                                                                                                                                                                                | hocolate          | 4/1  | The second    |
| Ø M                                                                                                                                                                                                                                                                                                                                                                                                                                                                                                                                                                                                                                                                                                                                                                                                                                                                                                                                                                                                                                                                                                                                                                                                                                                                                                                                                                                                                                                                                                                                                                                                                                                                                                                                                                                                                                                                                                                                                                                                                                                                                                              | lang <del>o</del> | 44)  | distant.      |
| 🛞 L                                                                                                                                                                                                                                                                                                                                                                                                                                                                                                                                                                                                                                                                                                                                                                                                                                                                                                                                                                                                                                                                                                                                                                                                                                                                                                                                                                                                                                                                                                                                                                                                                                                                                                                                                                                                                                                                                                                                                                                                                                                                                                              | emon              | 4    |               |
| a                                                                                                                                                                                                                                                                                                                                                                                                                                                                                                                                                                                                                                                                                                                                                                                                                                                                                                                                                                                                                                                                                                                                                                                                                                                                                                                                                                                                                                                                                                                                                                                                                                                                                                                                                                                                                                                                                                                                                                                                                                                                                                                | nnamon            | 46)  | All Persons   |
| p                                                                                                                                                                                                                                                                                                                                                                                                                                                                                                                                                                                                                                                                                                                                                                                                                                                                                                                                                                                                                                                                                                                                                                                                                                                                                                                                                                                                                                                                                                                                                                                                                                                                                                                                                                                                                                                                                                                                                                                                                                                                                                                | ineapple          | 46)  | <b>August</b> |
| a                                                                                                                                                                                                                                                                                                                                                                                                                                                                                                                                                                                                                                                                                                                                                                                                                                                                                                                                                                                                                                                                                                                                                                                                                                                                                                                                                                                                                                                                                                                                                                                                                                                                                                                                                                                                                                                                                                                                                                                                                                                                                                                | ool Mint          | 44)  |               |
| Be     Be | ubble Gum         | 46)  | distant.      |
| Control Li                                                                                                                                                                                                                                                                                                                                                                                                                                                                                                                                                                                                                                                                                                                                                                                                                                                                                                                                                                                                                                                                                                                                                                                                                                                                                                                                                                                                                                                                                                                                                                                                                                                                                                                                                                                                                                                                                                                                                                                                                                                                                                       | avender           | 46)  | 4 Signal      |
| ₿ B                                                                                                                                                                                                                                                                                                                                                                                                                                                                                                                                                                                                                                                                                                                                                                                                                                                                                                                                                                                                                                                                                                                                                                                                                                                                                                                                                                                                                                                                                                                                                                                                                                                                                                                                                                                                                                                                                                                                                                                                                                                                                                              | etries            | 46)  | Section 1     |
|                                                                                                                                                                                                                                                                                                                                                                                                                                                                                                                                                                                                                                                                                                                                                                                                                                                                                                                                                                                                                                                                                                                                                                                                                                                                                                                                                                                                                                                                                                                                                                                                                                                                                                                                                                                                                                                                                                                                                                                                                                                                                                                  |                   |      |               |