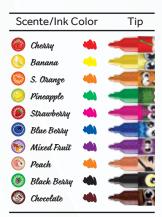

#### Scented Markers

Exciting array of scented markers help spark creativity. Vivid color shades for a fun coloring experience. Thick barrel that's easy for children to grip. Durable tip for precision point to broad coloring.

3065/12 BOX

| Scente/Ink Color                                                                                                                                                                                                                                                                                                                                                                                                                                                                                                                                                                                                                                                                                                                                                                                                                                                                                                                                                                                                                                                                                                                                                                                                                                                                                                                                                                                                                                                                                                                                                                                                                                                                                                                                                                                                                                                                                                                                                                                                                                                                                                 |                   |      | Tip           |
|------------------------------------------------------------------------------------------------------------------------------------------------------------------------------------------------------------------------------------------------------------------------------------------------------------------------------------------------------------------------------------------------------------------------------------------------------------------------------------------------------------------------------------------------------------------------------------------------------------------------------------------------------------------------------------------------------------------------------------------------------------------------------------------------------------------------------------------------------------------------------------------------------------------------------------------------------------------------------------------------------------------------------------------------------------------------------------------------------------------------------------------------------------------------------------------------------------------------------------------------------------------------------------------------------------------------------------------------------------------------------------------------------------------------------------------------------------------------------------------------------------------------------------------------------------------------------------------------------------------------------------------------------------------------------------------------------------------------------------------------------------------------------------------------------------------------------------------------------------------------------------------------------------------------------------------------------------------------------------------------------------------------------------------------------------------------------------------------------------------|-------------------|------|---------------|
| <b>⊕</b> a                                                                                                                                                                                                                                                                                                                                                                                                                                                                                                                                                                                                                                                                                                                                                                                                                                                                                                                                                                                                                                                                                                                                                                                                                                                                                                                                                                                                                                                                                                                                                                                                                                                                                                                                                                                                                                                                                                                                                                                                                                                                                                       | herry             | 44)  | City and the  |
| 🤳 B                                                                                                                                                                                                                                                                                                                                                                                                                                                                                                                                                                                                                                                                                                                                                                                                                                                                                                                                                                                                                                                                                                                                                                                                                                                                                                                                                                                                                                                                                                                                                                                                                                                                                                                                                                                                                                                                                                                                                                                                                                                                                                              | anana             | 44)  | <b>Q</b> ai   |
| ⊗ S.                                                                                                                                                                                                                                                                                                                                                                                                                                                                                                                                                                                                                                                                                                                                                                                                                                                                                                                                                                                                                                                                                                                                                                                                                                                                                                                                                                                                                                                                                                                                                                                                                                                                                                                                                                                                                                                                                                                                                                                                                                                                                                             | Orange            | 4/1) |               |
| a                                                                                                                                                                                                                                                                                                                                                                                                                                                                                                                                                                                                                                                                                                                                                                                                                                                                                                                                                                                                                                                                                                                                                                                                                                                                                                                                                                                                                                                                                                                                                                                                                                                                                                                                                                                                                                                                                                                                                                                                                                                                                                                | hocolate          | 4/1  | The second    |
| Ø M                                                                                                                                                                                                                                                                                                                                                                                                                                                                                                                                                                                                                                                                                                                                                                                                                                                                                                                                                                                                                                                                                                                                                                                                                                                                                                                                                                                                                                                                                                                                                                                                                                                                                                                                                                                                                                                                                                                                                                                                                                                                                                              | lang <del>o</del> | 44)  | distant.      |
| 🛞 L                                                                                                                                                                                                                                                                                                                                                                                                                                                                                                                                                                                                                                                                                                                                                                                                                                                                                                                                                                                                                                                                                                                                                                                                                                                                                                                                                                                                                                                                                                                                                                                                                                                                                                                                                                                                                                                                                                                                                                                                                                                                                                              | emon              | 4    |               |
| a                                                                                                                                                                                                                                                                                                                                                                                                                                                                                                                                                                                                                                                                                                                                                                                                                                                                                                                                                                                                                                                                                                                                                                                                                                                                                                                                                                                                                                                                                                                                                                                                                                                                                                                                                                                                                                                                                                                                                                                                                                                                                                                | nnamon            | 46)  | All Persons   |
| p                                                                                                                                                                                                                                                                                                                                                                                                                                                                                                                                                                                                                                                                                                                                                                                                                                                                                                                                                                                                                                                                                                                                                                                                                                                                                                                                                                                                                                                                                                                                                                                                                                                                                                                                                                                                                                                                                                                                                                                                                                                                                                                | ineapple          | 46)  | <b>August</b> |
| a                                                                                                                                                                                                                                                                                                                                                                                                                                                                                                                                                                                                                                                                                                                                                                                                                                                                                                                                                                                                                                                                                                                                                                                                                                                                                                                                                                                                                                                                                                                                                                                                                                                                                                                                                                                                                                                                                                                                                                                                                                                                                                                | ool Mint          | 44)  |               |
| Be     Be | ubble Gum         | 46)  | distant.      |
| Control Li                                                                                                                                                                                                                                                                                                                                                                                                                                                                                                                                                                                                                                                                                                                                                                                                                                                                                                                                                                                                                                                                                                                                                                                                                                                                                                                                                                                                                                                                                                                                                                                                                                                                                                                                                                                                                                                                                                                                                                                                                                                                                                       | avender           | 46)  | 4 Signal      |
| ₿ B                                                                                                                                                                                                                                                                                                                                                                                                                                                                                                                                                                                                                                                                                                                                                                                                                                                                                                                                                                                                                                                                                                                                                                                                                                                                                                                                                                                                                                                                                                                                                                                                                                                                                                                                                                                                                                                                                                                                                                                                                                                                                                              | etries            | 46)  | Section 1     |
|                                                                                                                                                                                                                                                                                                                                                                                                                                                                                                                                                                                                                                                                                                                                                                                                                                                                                                                                                                                                                                                                                                                                                                                                                                                                                                                                                                                                                                                                                                                                                                                                                                                                                                                                                                                                                                                                                                                                                                                                                                                                                                                  |                   |      |               |