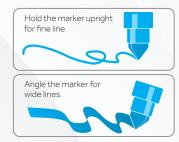

#### **COLOR YOUR IMAGINATION!**

Awaken your artistic side with Luxor Trios color brush marker with polyster brush tip similar to artistic paint brush. The durable brush tip gives freedom to create the stylish brush stroke of broad, medium and narrow width.