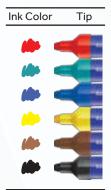

#### Scented Markers

The Luxor Scented Markers not only contains 10 wonderful colours to draw with but also smells heavenly with delicious fruit fragrance. What's more-since the colours are made out of food colours, they are completely non-toxic. The pack also provides a free colouring book, so you can put the colours to good use. Inside the lines or out of the box, just let your imagination go.

3540F/5 BOX

3540F/10 BOX