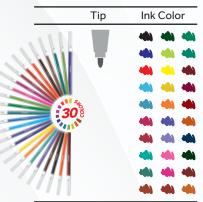

### Coloring Marker

Luxor Coloring Markers, range of vivid colors in water based ink are washable and non toxic. Ideal for sketching and coloring. The pens come with a ventilated cap for child safety.

6101/24 WT

6101/12 BOX

6101/6 WT

6101/12 WT

6101/24 TUB

ELUXO1