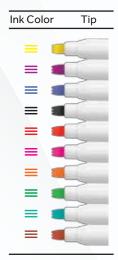

3065/12 BOX

| Scente/Ink Color                                                                                                                                                                                                                                                                                                                                                                                                                                                                                                                                                                                                                                                                                                                                                                                                                                                                                                                                                                                                                                                                                                                                                                                                                                                                                                                                                                                                                                                                                                                                                                                                                                                                                                                                                                                                                                                                                                                                                                                                                                                                                                 |                   |      | Tip           |
|------------------------------------------------------------------------------------------------------------------------------------------------------------------------------------------------------------------------------------------------------------------------------------------------------------------------------------------------------------------------------------------------------------------------------------------------------------------------------------------------------------------------------------------------------------------------------------------------------------------------------------------------------------------------------------------------------------------------------------------------------------------------------------------------------------------------------------------------------------------------------------------------------------------------------------------------------------------------------------------------------------------------------------------------------------------------------------------------------------------------------------------------------------------------------------------------------------------------------------------------------------------------------------------------------------------------------------------------------------------------------------------------------------------------------------------------------------------------------------------------------------------------------------------------------------------------------------------------------------------------------------------------------------------------------------------------------------------------------------------------------------------------------------------------------------------------------------------------------------------------------------------------------------------------------------------------------------------------------------------------------------------------------------------------------------------------------------------------------------------|-------------------|------|---------------|
| <b>⊕</b> a                                                                                                                                                                                                                                                                                                                                                                                                                                                                                                                                                                                                                                                                                                                                                                                                                                                                                                                                                                                                                                                                                                                                                                                                                                                                                                                                                                                                                                                                                                                                                                                                                                                                                                                                                                                                                                                                                                                                                                                                                                                                                                       | herry             | 44)  | City and the  |
| 🤳 B                                                                                                                                                                                                                                                                                                                                                                                                                                                                                                                                                                                                                                                                                                                                                                                                                                                                                                                                                                                                                                                                                                                                                                                                                                                                                                                                                                                                                                                                                                                                                                                                                                                                                                                                                                                                                                                                                                                                                                                                                                                                                                              | anana             | 44)  | <b>Q</b> ai   |
| ⊗ S.                                                                                                                                                                                                                                                                                                                                                                                                                                                                                                                                                                                                                                                                                                                                                                                                                                                                                                                                                                                                                                                                                                                                                                                                                                                                                                                                                                                                                                                                                                                                                                                                                                                                                                                                                                                                                                                                                                                                                                                                                                                                                                             | Orange            | 4/1) |               |
| a                                                                                                                                                                                                                                                                                                                                                                                                                                                                                                                                                                                                                                                                                                                                                                                                                                                                                                                                                                                                                                                                                                                                                                                                                                                                                                                                                                                                                                                                                                                                                                                                                                                                                                                                                                                                                                                                                                                                                                                                                                                                                                                | hocolate          | 4/1  | The second    |
| Ø M                                                                                                                                                                                                                                                                                                                                                                                                                                                                                                                                                                                                                                                                                                                                                                                                                                                                                                                                                                                                                                                                                                                                                                                                                                                                                                                                                                                                                                                                                                                                                                                                                                                                                                                                                                                                                                                                                                                                                                                                                                                                                                              | lang <del>o</del> | 44)  | distant.      |
| 🛞 L                                                                                                                                                                                                                                                                                                                                                                                                                                                                                                                                                                                                                                                                                                                                                                                                                                                                                                                                                                                                                                                                                                                                                                                                                                                                                                                                                                                                                                                                                                                                                                                                                                                                                                                                                                                                                                                                                                                                                                                                                                                                                                              | emon              | 4    |               |
| a                                                                                                                                                                                                                                                                                                                                                                                                                                                                                                                                                                                                                                                                                                                                                                                                                                                                                                                                                                                                                                                                                                                                                                                                                                                                                                                                                                                                                                                                                                                                                                                                                                                                                                                                                                                                                                                                                                                                                                                                                                                                                                                | nnamon            | 46)  | All Persons   |
| p                                                                                                                                                                                                                                                                                                                                                                                                                                                                                                                                                                                                                                                                                                                                                                                                                                                                                                                                                                                                                                                                                                                                                                                                                                                                                                                                                                                                                                                                                                                                                                                                                                                                                                                                                                                                                                                                                                                                                                                                                                                                                                                | ineapple          | 46)  | <b>August</b> |
| a                                                                                                                                                                                                                                                                                                                                                                                                                                                                                                                                                                                                                                                                                                                                                                                                                                                                                                                                                                                                                                                                                                                                                                                                                                                                                                                                                                                                                                                                                                                                                                                                                                                                                                                                                                                                                                                                                                                                                                                                                                                                                                                | ool Mint          | 44)  |               |
| Be     Be | ubble Gum         | 46)  | distant.      |
| Control Li                                                                                                                                                                                                                                                                                                                                                                                                                                                                                                                                                                                                                                                                                                                                                                                                                                                                                                                                                                                                                                                                                                                                                                                                                                                                                                                                                                                                                                                                                                                                                                                                                                                                                                                                                                                                                                                                                                                                                                                                                                                                                                       | avender           | 46)  | 4 Signal      |
| ₿ B                                                                                                                                                                                                                                                                                                                                                                                                                                                                                                                                                                                                                                                                                                                                                                                                                                                                                                                                                                                                                                                                                                                                                                                                                                                                                                                                                                                                                                                                                                                                                                                                                                                                                                                                                                                                                                                                                                                                                                                                                                                                                                              | etries            | 46)  | Section 1     |
|                                                                                                                                                                                                                                                                                                                                                                                                                                                                                                                                                                                                                                                                                                                                                                                                                                                                                                                                                                                                                                                                                                                                                                                                                                                                                                                                                                                                                                                                                                                                                                                                                                                                                                                                                                                                                                                                                                                                                                                                                                                                                                                  |                   |      |               |